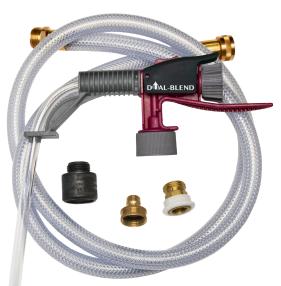

Portable Dispensing Kit

| PRODUCT                  | NUMBER |
|--------------------------|--------|
| Portable Dispensing Unit | 4165   |
| Portable Dispensing Kit  | 4166   |

Portable Dispensing Unit

Product sold separately.