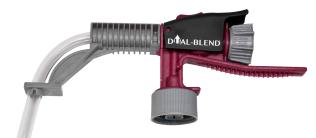

Portable Dispensing Kit

| PRODUCT                  | NUMBER |
|--------------------------|--------|
| Portable Dispensing Unit | 4165   |
| Portable Dispensing Kit  | 4166   |

Portable Dispensing Unit

Product sold separately.