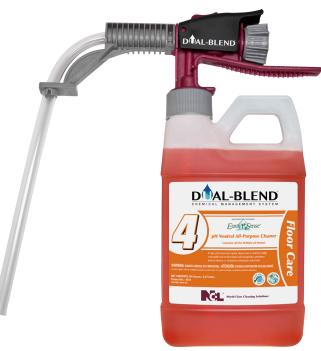

## **DESCRIPTION**

Dilution control, delivered at a very economical price. Go anywhere. Take product dilution close to the work site. Connect to any Dual-Blend product and any available water source to get precisely diluted products.

## **PRODUCT FEATURES / BENEFITS**

- Completely closed dispensing system. Reduces contact with concentrated chemical.
- Minimum setup required. Quick and easy to use.
- Portable, use anywhere normal water source is available.
- Sturdy, durable plastic construction that holds up for long term use.
- Ergonomic Handle Comfortable and easy to
  use
- Interchangeable nozzles, one for filling, one for foaming.
- Locking trigger mechanism makes filling buckets, automatic scrubbers or large containers easier.
- Garden Hose Connection. Standard garden hose fitting to connect to almost any water source.